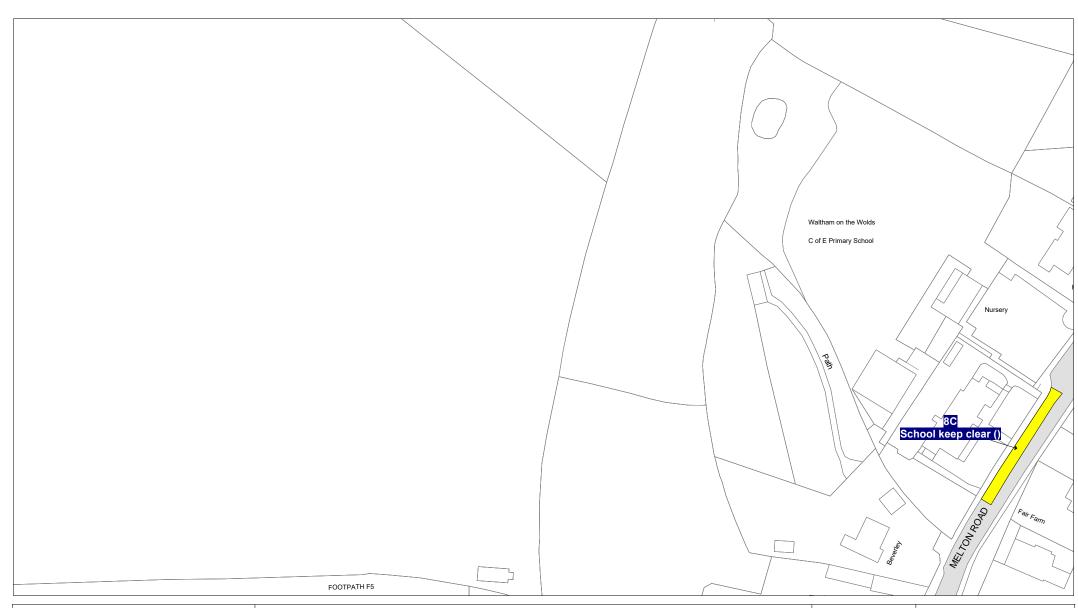

FIRST SCHEDULE
Plan(s) to be amended

SECOND SCHEDULE
New Plan(s)

BO157 - Waltham on the Wolds

37927

THE COMMON SEAL of THE
LEICESTERSHIRE COUNTY COUNCIL
was hereunto affixed this 17th day of
June 2021 in the presence of

The Soft

© Crown copyright. All rights reserved Leicestershire County Council Licence No. 100019271 2020

Tile Ref: EO157

| SCALE       | 1 : 1250   |
|-------------|------------|
| DATE        | 15/12/2020 |
| DRAWING No. |            |
| DRAWN BY    |            |
|             |            |